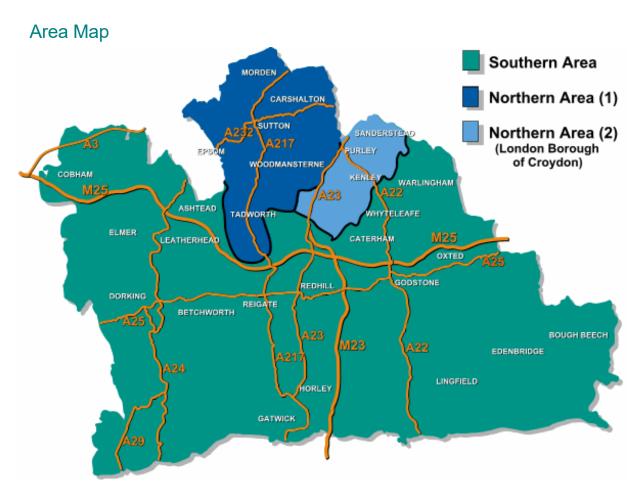

# 2. Wholesale charges for water

The applicable charge for Wholesale Services varies by region and the type of supply at the property. The Company has three charging areas – Southern, Northern (1) and Northern (2). The areas are indicated on the area map below. The charges that apply in each area shown on the following three pages.

## **PLEASE NOTE**

This map is very small scale and is for general guidance only. Please contact our customer services team if you are not sure which area the property is located in.